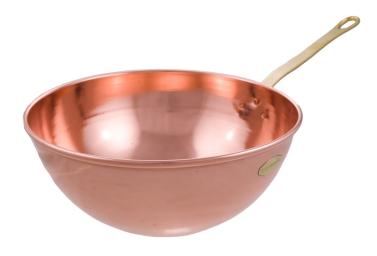

## **Copper Beating Bowl with long handle**

Beating Bowl with long handle

Copper Items - Copper

Available with a long handle Kitchen ware with a hemispherical shape Special quality of construction Completely Handmade product

1 / 7

These Copper Beating Bowls are not just kitchenware, they are a testament to artistry, functionality, and tradition. The hemispherical shape of the bowl, coupled with the inclusion of a long handle, enhances both aesthetics and utility. Crafted with special care and a commitment to exceptional quality, each bowl is a unique, completely handmade product.

The long handle offers a practical advantage, providing an extended reach and ease of use, making it a versatile tool for culinary enthusiasts and professionals alike. Whether you are beating eggs or mixing ingredients, the Copper Beating Bowl with a long handle combines practicality with the charm of traditional craftsmanship.