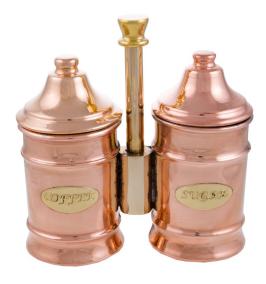

## **Copper Sugar Pot Double**

Copper Items - Copper

## Description

Discover the exquisite craftsmanship of Mediterranean-art with our traditionally handmade Copper Sugar Pot Double. Meticulously crafted, each piece showcases a special quality of construction, reflecting our commitment to delivering top-notch, handmade products.

1 / 2

Our Copper Sugar Pot Double is more than just a kitchen essential; it's a work of art. The careful attention to detail and the use of high-quality materials result in a product that stands out in terms of both functionality and aesthetics. The double pot design adds versatility to your kitchen, making it a practical and stylish addition.

## **Product Code 3040**

Height 16,5cm Width 17cm Diameter 7,5cm