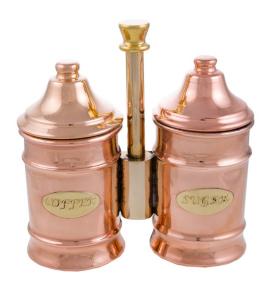

## **Copper Sugar Pot Double**

Copper Items - Copper

## Description

Discover the exquisite craftsmanship of Mediterranean-art with our traditionally handmade Copper Sugar Pot Double. Meticulously crafted, each piece showcases a special quality of construction, reflecting our commitment to delivering top-notch, handmade products.

1 / 2

Our Copper Sugar Pot Double is more than just a kitchen essential; it's a work of art. The careful attention to detail and the use of high-quality materials result in a product that stands out in terms of both functionality and aesthetics. The double pot design adds versatility to your kitchen, making it a practical and stylish addition.

## **Product Code 3040**

Height 16,5cm Width 17cm Diameter 7,5cm