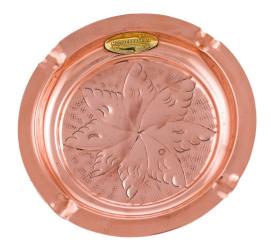

## Description

Mediterranean-art, a beacon of traditional Greek craftsmanship, proudly introduces its exquisite Copper Ashtray Engraved. Specializing in the creation and retail of handmade copper items, the company has curated a collection that transcends mere functionality, blending artistry and utility seamlessly.

1 / 2

In the realm of decorative copper items, the Copper Ashtray Engraved is a testament to the brand's commitment to quality in both performance and presentation. Meticulously handcrafted, each ashtray showcases a special quality of construction, embodying the artistry and dedication that define Mediterranean-art's creations. These ashtrays go beyond the ordinary, serving as functional pieces of art that elevate any space they adorn.

The engraving on each Copper Ashtray adds a touch of elegance and individuality, making each piece a unique masterpiece. The company's dedication to providing completely handmade products ensures that every ashtray is a one-of-a-kind creation, reflecting the brand's passion for preserving the richness of Greek craftsmanship.

## **Product Code 3220**

Diameter: 15,5cm

2 / 2