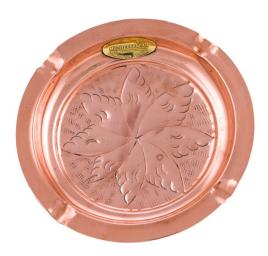

## Description

Mediterranean-art, a beacon of traditional Greek craftsmanship, proudly introduces its exquisite Copper Ashtray Engraved. Specializing in the creation and retail of handmade copper items, the company has curated a collection that transcends mere functionality, blending artistry and utility seamlessly.

1 / 2

In the realm of decorative copper items, the Copper Ashtray Engraved is a testament to the brand's commitment to quality in both performance and presentation. Meticulously handcrafted, each ashtray showcases a special quality of construction, embodying the artistry and dedication that define Mediterranean-art's creations. These ashtrays go beyond the ordinary, serving as functional pieces of art that elevate any space they adorn.

The engraving on each Copper Ashtray adds a touch of elegance and individuality, making each piece a unique masterpiece. The company's dedication to providing completely handmade products ensures that every ashtray is a one-of-a-kind creation, reflecting the brand's passion for preserving the richness of Greek craftsmanship.

## **Product Code 3220**

Diameter: 15,5cm

2 / 2